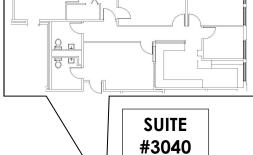

### PHYSICIANS BUILDING

11181 Health Park Boulevard

SUITE #3020 1,585 SF

2,498 SF