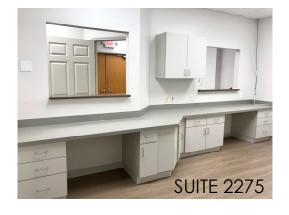

#### PHYSICIANS BUILDING

11181 Health Park Boulevard

SUITE #2275 1,366 SF

alex.

**SUITE 2260** 

SUITE #2230 1,891 SF

SUITE #2260 1,246 SF