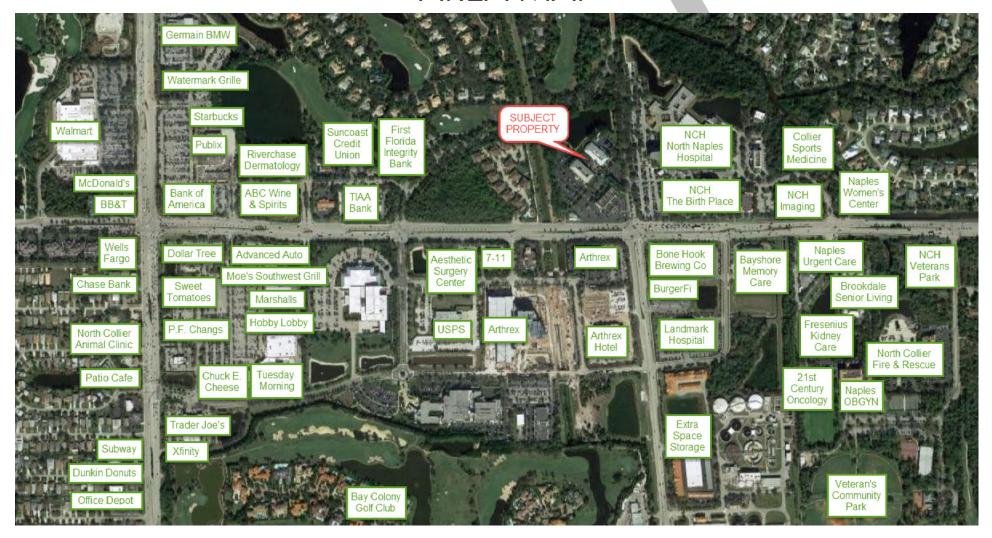

int@ipcnaples.com Investment Properties Corporation of Naples 3838 Tamiami Trail North, Suite 402 Naples, Florida 34103-3586 Tel 239.261.3400 fax 239.261.7579 www.ipcnaples.com *Licensed Real Estate Broker* 

The statement and figures presented herein, while not guaranteed, are secured from sources we believe authoritative. Subject to prior sale, lease, withdrawal and price change without notice.

#### PHYSICIANS BUILDING

11181 Health Park Boulevard

SUITE #2275 1,366 SF











alex.

**SUITE 2260** 

SUITE #2230 1,891 SF







SUITE #2260 1,246 SF



### PHYSICIANS BUILDING

11181 Health Park Boulevard





SUITE #3020 1,585 SF





2,498 SF



#### PHYSICIANS BUILDING

11181 Health Park Boulevard

CLICK HERE FOR LINK TO GOOGLE MAPS: https://goo.gl/maps/wCkoPA4sdAU2

#### AREA MAP