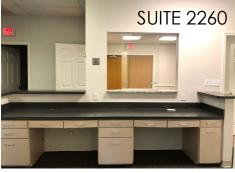

#### PHYSICIANS BUILDING

11181 Health Park Boulevard

SUITE #2275 1,366 SF

alex.

**SUITE 2260** 

SUITE #2230 1,891 SF

SUITE #2260 1,246 SF