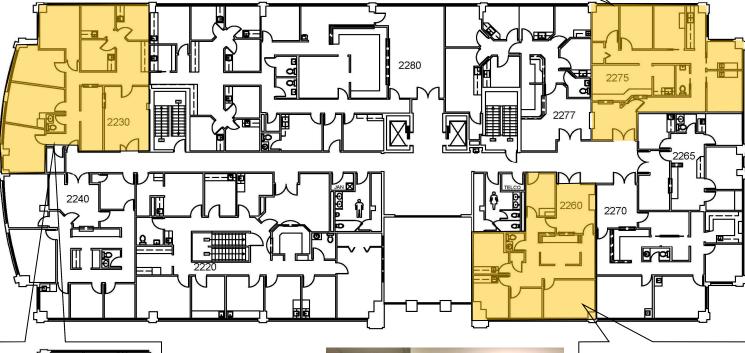

#### PHYSICIANS BUILDING

11181 Health Park Boulevard

SUITE #2275 1,366 SF

alex.

**SUITE 2260** 

SUITE #2230 1,891 SF

SUITE #2260 1,246 SF