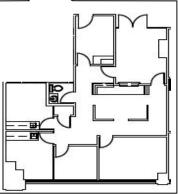

#### PHYSICIANS BUILDING

11181 Health Park Boulevard

SUITE #2275 1,366 SF

alex.

**SUITE 2260** 

SUITE #2230 1,891 SF

SUITE #2260 1,246 SF

### PHYSICIANS BUILDING

11181 Health Park Boulevard

SUITE #3020 1,585 SF

2,498 SF