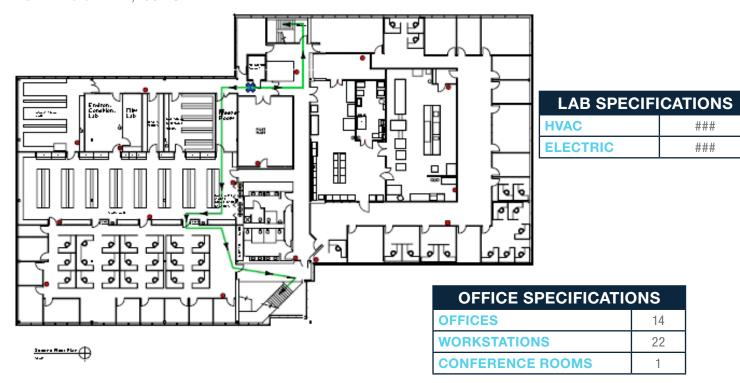

## **FLOOR PLANS**

FIRST FLOOR: 22,496 RSF AVAILABLE

**SECOND FLOOR:** 22,497 RSF AVAILABLE