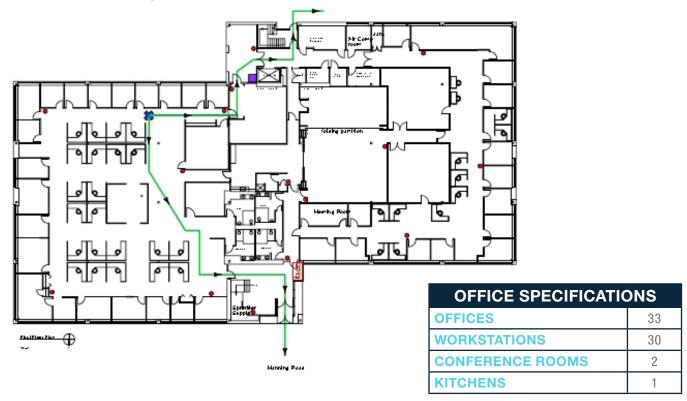

## **FLOOR PLANS**

FIRST FLOOR: 22,496 RSF AVAILABLE

**SECOND FLOOR:** 22,497 RSF AVAILABLE