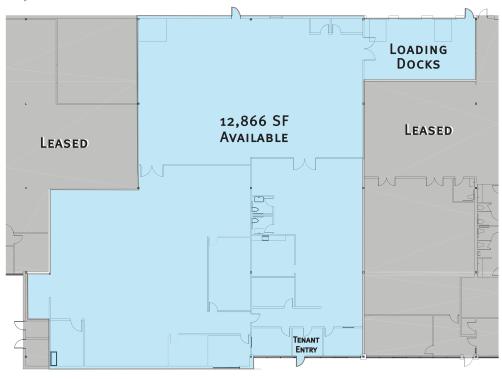

## **Building Specifications**

BUILDING SIZE 60,000 s.f.

YEAR BUILT 1980

SF AVAILABLE 12,866

FLOORS 1

PARKING 1.02/1,000 s.f.

CLEAR HEIGHT 12' to joist

RENT/SF Negotiable

LOADING DOCKS 3

Floor Plan