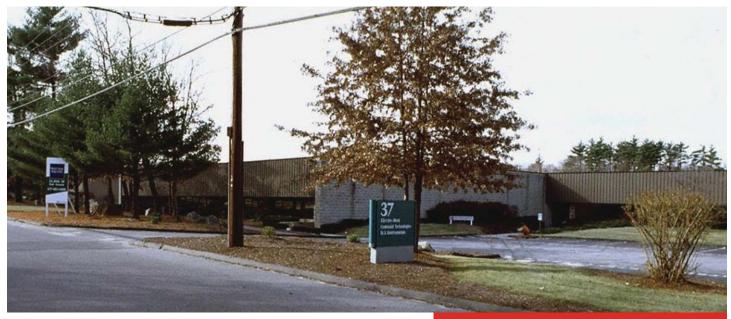

## 37 Manning Road

Jones Lang LaSalle is pleased to present 12,866 s.f. of flex/warehouse space for lease at 37 Manning Drive, Billerica, MA. The space features tile flooring, three exclusive tailboard loading docks, private exterior entrance, and a versatile layout capable of accommodating various user types. The property is on Manning Road, a well-known industrial park situated along the Middlesex Turnpike corridor. The building offers quick, easy access to Route 3, Route 128/I-95 and I-495 and is within close proximity to a variety of hotels, restaurants and retail centers. Subway Sandwich Shop, Java Jane's Cafe, The 99 Restaurant, and a Bank of America ATM are all within walking distance to the building.