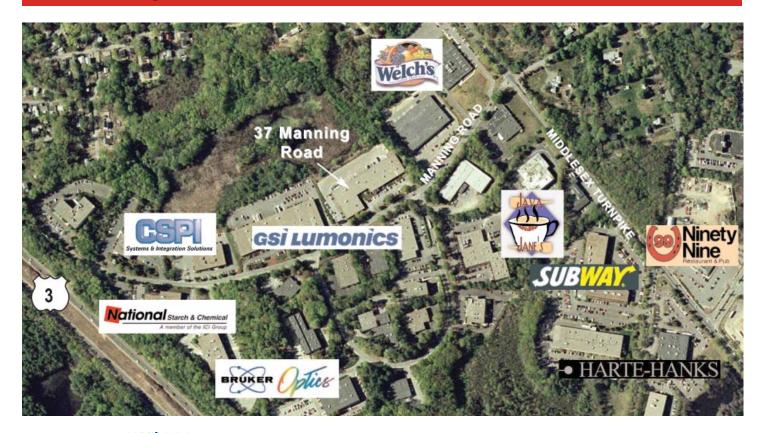

## 37 Manning Road

Jones Lang LaSalle is pleased to present 12,866 s.f. of flex/warehouse space for lease at 37 Manning Drive, Billerica, MA. The space features tile flooring, three exclusive tailboard loading docks, private exterior entrance, and a versatile layout capable of accommodating various user types. The property is on Manning Road, a well-known industrial park situated along the Middlesex Turnpike corridor. The building offers quick, easy access to Route 3, Route 128/I-95 and I-495 and is within close proximity to a variety of hotels, restaurants and retail centers. Subway Sandwich Shop, Java Jane's Cafe, The 99 Restaurant, and a Bank of America ATM are all within walking distance to the building.