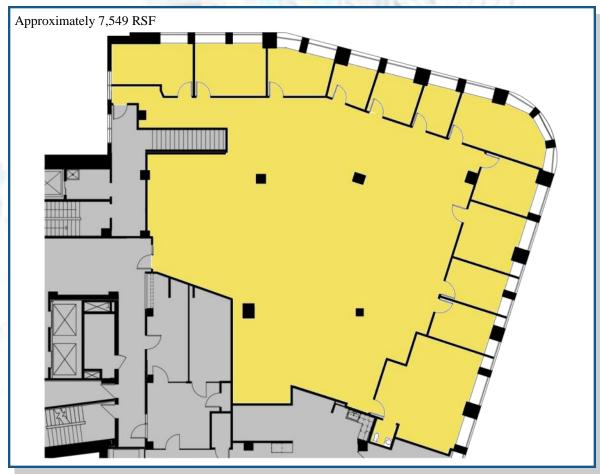

| Available Space         |       |             |                   |
|-------------------------|-------|-------------|-------------------|
| Rentable<br>Square Feet | Floor | Rental Rate | Date<br>Available |
| 7,549                   | 17    | Negotiable  | Immediately       |

## $155 \frac{Federal\ Street}{Boston,\ Massachusetts}$

- > Direct elevator identity
- Mixture of perimeter offices and an open interior area
- > Across from South Station
- ➤ Accessible to nearby shops and restaurants