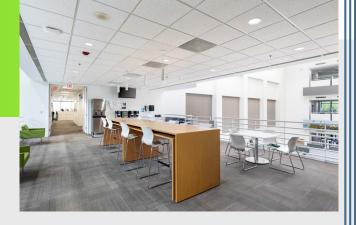

### 135,000 SF CORPORATE HEADQUARTERS

- Attractive building with updated finishes
- Can be demised to 45,000 RSF
- Move-In Ready / Plug and Play
- Turnstile entry with host security station
- Spacious collaborative lobby provides abundant natural light
- Cafeteria space with grab & go
- 45,000 RSF floorplates with floor to ceiling glass
- Green spaces accommode terraces, patios, boardwalks located within natural setting, featuring ponds & mature foliage
- 6/1,000 surface parking
- Adjacent land provides up to 135,000 RSF of future development opportunities for expansion
- Nature's Table Cafe / wellness center with Peloton studio located within Hidden River Corporate Center