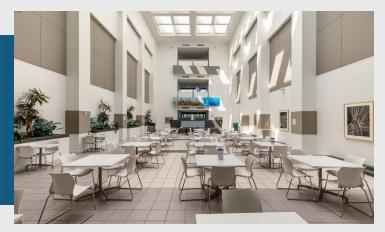

### 135,000 SF CORPORATE HEADQUARTERS

- Attractive building with updated finishes
- Can be demised to 45,000 RSF
- Move-In Ready / Plug and Play
- Turnstile entry with host security station
- Spacious collaborative lobby provides abundant natural light
- Cafeteria space with grab & go
- 45,000 RSF floorplates with floor to ceiling glass
- Green spaces accommode terraces, patios, boardwalks located within natural setting, featuring ponds & mature foliage
- 6/1,000 surface parking
- Adjacent land provides up to 135,000 RSF of future development opportunities for expansion
- Nature's Table Cafe / wellness center with Peloton studio located within Hidden River Corporate Center