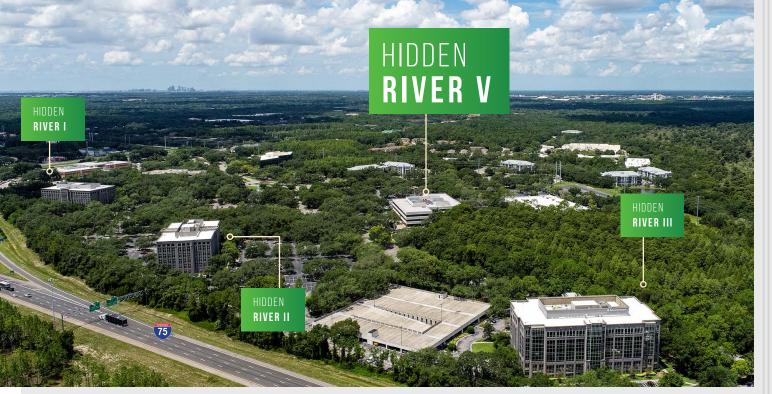

A TRUSTED LOCATION FOR SUCCESS

- 15 minutes to downtown Tampa
- 7 minutes away from University of South Florida
- Immediate proximity to all major interstate systems
- Two million people live within a 15 mile radius
- Hidden River Corporate Park includes 513 master-planned acres along the Hillsborough River and features canopied walking/ jogging paths surrounded by oak trees