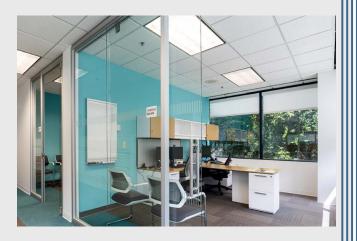

### 135,000 SF CORPORATE HEADQUARTERS

- Attractive building with updated finishes
- Can be demised to 45,000 RSF
- Move-In Ready / Plug and Play
- Turnstile entry with host security station
- Spacious collaborative lobby provides abundant natural light
- Cafeteria space with grab & go
- 45,000 RSF floorplates with floor to ceiling glass
- Green spaces accommode terraces, patios, boardwalks located within natural setting, featuring ponds & mature foliage
- 6/1,000 surface parking
- Adjacent land provides up to 135,000 RSF of future development opportunities for expansion
- Nature's Table Cafe / wellness center with Peloton studio located within Hidden River Corporate Center