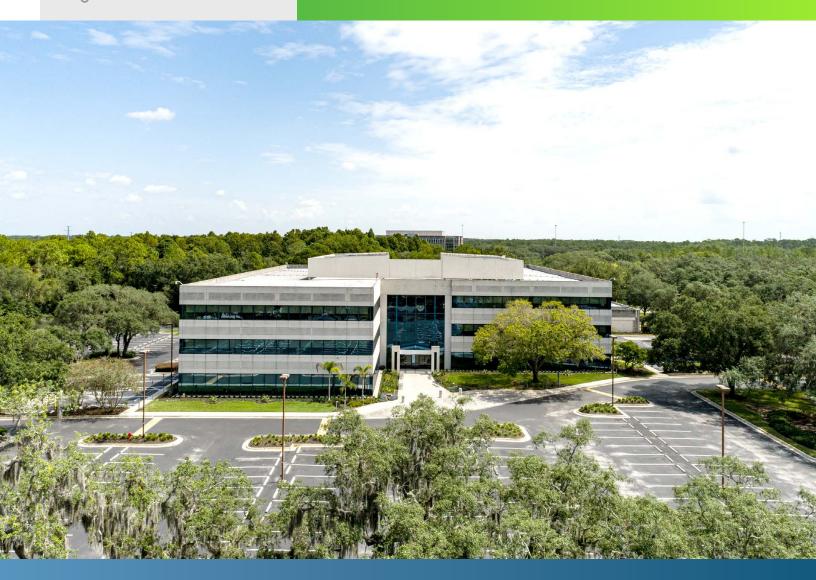

OFFICE SPACE FOR LEASE

HIDDEN RIVER V 8800 HIDDEN RIVER PARKWAY
TAMPA. FL

**CLASS A OFFICE SPACE** 

**CBRE** 

### 135,000 SF CORPORATE HEADQUARTERS

- Attractive building with updated finishes
- Can be demised to 45,000 RSF
- Move-In Ready / Plug and Play
- Turnstile entry with host security station
- Spacious collaborative lobby provides abundant natural light
- Cafeteria space with grab & go
- 45,000 RSF floorplates with floor to ceiling glass
- Green spaces accommode terraces, patios, boardwalks located within natural setting, featuring ponds & mature foliage
- 6/1,000 surface parking
- Adjacent land provides up to 135,000 RSF of future development opportunities for expansion
- Nature's Table Cafe / wellness center with Peloton studio located within Hidden River Corporate Center

A TRUSTED LOCATION FOR SUCCESS

- 15 minutes to downtown Tampa
- 7 minutes away from University of South Florida
- Immediate proximity to all major interstate systems
- Two million people live within a 15 mile radius
- Hidden River Corporate Park includes 513 master-planned acres along the Hillsborough River and features canopied walking/ jogging paths surrounded by oak trees