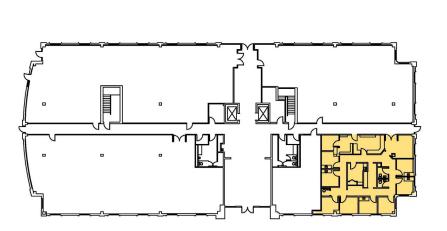

### PHYSICIANS BUILDING

11181 Health Park Boulevard

SUITE #1115 4,483 SF

SUITE #1170 2,160 SF