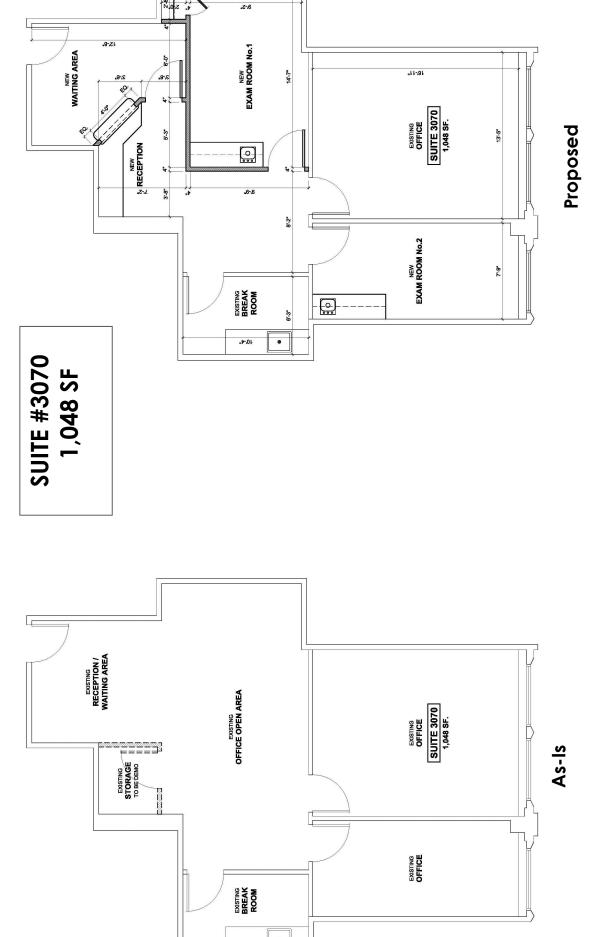

## PHYSICIANS BUILDING

AT COLLIER HEALTH PARK

11181 Health Park Boulevard Naples, 34110

BASE RENT: \$24.00 - \$25.00 PSF

EST. CAM: \$9.27 PSF

RENOVATED: 2006

| SUITE # | SF    | PSF/YR |
|---------|-------|--------|
| 1115    | 4,483 | \$24   |
| 1170 *  | 2,160 | \$25   |
| 1180    | 906   | \$25   |
| 3070    | 1,048 | \$25   |