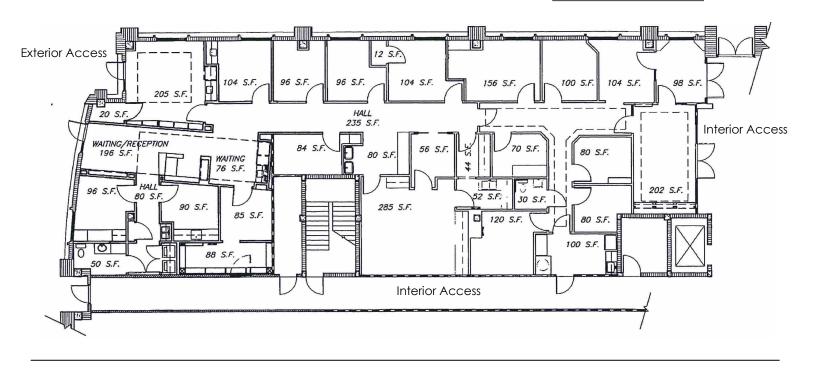

### PHYSICIANS BUILDING

11181 Health Park Boulevard

SUITE #1115 4,483 SF

SUITE #1170 2,160 SF