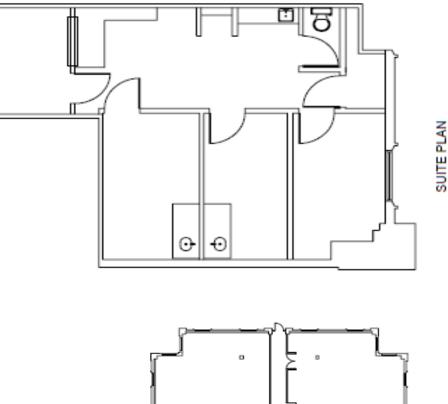

### PHYSICIANS BUILDING

11181 Health Park Boulevard

SUITE #1115 4,483 SF

SUITE #1170 2,160 SF