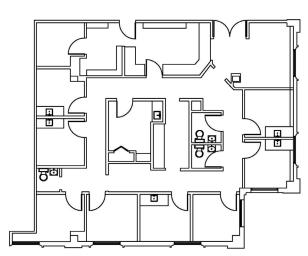

### PHYSICIANS BUILDING

11181 Health Park Boulevard

SUITE #1115 4,483 SF

SUITE #1170 2,160 SF